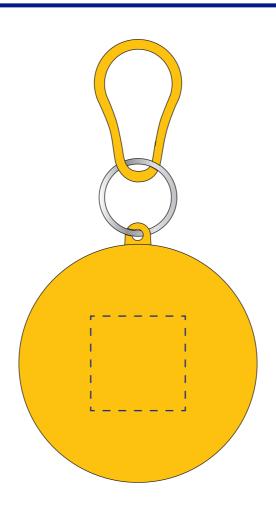

#### **Product Colour**

Yellow

Poncho Keyring 65mm x 65mm x 65mm Branding Method: Pad Printed